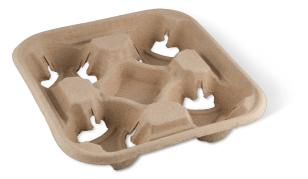

## 4 CUP PULP DRINK TRAY

Our Moulded Drink Tray is strong and sturdy, making it the perfect solution for carrying your beverages. This tray is designed to carry up to four beverages at once. Designed to suit a variety of cups, from our Precision Series 160ml cup, right through to a 20oz cup, this tray is well suited to a variety of needs and sizes. Made from recycled paper pulp, this tray is sustainable – and able to be recycled to live over and over again.

| Item Code      | P391S0010                                                 |
|----------------|-----------------------------------------------------------|
| Range          | Cups & Cup Accessories                                    |
| Category       | DRINK TRAYS                                               |
| Colour         | BROWN                                                     |
| Size           | 220(L) x 220(W) x 49(H) mm<br>8.7(L) x 8.7(W) x 1.9(H) in |
| Surface Finish | Uncoated                                                  |
| Lining         | Uncoated                                                  |
| Raw Materials  | Paper Board                                               |
| Customisable   | No                                                        |