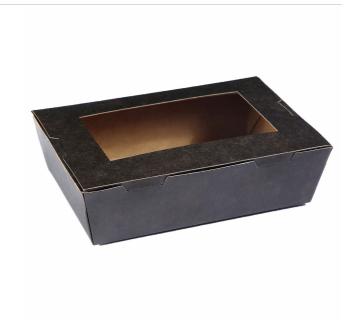

## SMALL WINDOW LUNCH BOX

Window lunch boxes are ideal for foods like noodles, pasta, salad, and sushi. The window on top provides premium visibility for the food inside. They are preformed, for easy in-store use, and have smooth surfaces, perfect for branding. They're offered in brown, white and a new sleek and stylish matte black finish.

| Item Code      | L564P0032                                                 |
|----------------|-----------------------------------------------------------|
| Range          | Cartons & Trays                                           |
| Category       | LUNCH BOXES                                               |
| Design         | PLAIN                                                     |
| Colour         | BLACK                                                     |
| Size           | 150(L) x 100(W) x 45(H) mm<br>5.9(L) x 3.9(W) x 1.8(H) in |
| Volume         | 700 ml<br>23.7 oz                                         |
| Surface Finish | Matte                                                     |
| Lining         | Polyethlene (PE)                                          |
| Raw Materials  | Board, Polyethylene (PE)                                  |
| Customisable   | Yes                                                       |