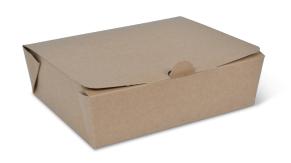

## MEDIUM TAKEAWAY BOX

Takeaway Boxes are made from a light-weight brown board and are a great alternative to plastic containers. The boxes have webbed corners and are poly-lined, making them suitable for saucy takeaway foods

| Item Code                | L531S0010                                                 |
|--------------------------|-----------------------------------------------------------|
| Range                    | Cartons & Trays                                           |
| Category                 | TAKEAWAY BOXES                                            |
| Colour                   | BROWN                                                     |
| Size                     | 142(L) x 111(W) x 49(H) mm<br>5.6(L) x 4.4(W) x 1.9(H) in |
| Volume                   | 800 ml<br>27.1 oz                                         |
| Appliance<br>Suitability | Freezing, Microwave Oven, Refrigeration                   |
| Surface Finish           | Natural Matte Finish                                      |
| Lining                   | Poly-lined (PE)                                           |
| Raw Materials            | Board, Polyethylene (PE)                                  |
| Customisable             | Yes                                                       |