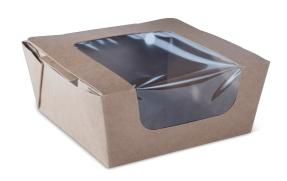

## MEDIUM PBS COMPOSTABLE HOT FOOD BOX

Constructed with a compostable PBS lining and a compostable cellulose anti-fog window, Our Hot Food Boxes are designed for food warmers, with vent holes to prevent sogginess. They are ideal for displaying pre-prepared food.

\*Can only be sold in WA if pre-packed

| Item Code                | L206S0010                                                 |
|--------------------------|-----------------------------------------------------------|
| Range                    | Cartons & Trays                                           |
| Category                 | HOT FOOD BOX                                              |
| Colour                   | BROWN                                                     |
| Size                     | 125(L) x 125(W) x 60(H) mm<br>4.9(L) x 4.9(W) x 2.4(H) in |
| Volume                   | 1,064 ml<br>36.0 oz                                       |
| Appliance<br>Suitability | Refrigeration                                             |
| Surface Finish           | Natural Matte Finish                                      |
| Lining                   | Polybutylene Succinate (PBS)                              |