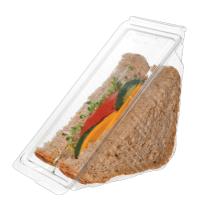

## ECO-PRODUCTS® PLA TOP LOADING SANDWICH WEDGE

The Eco-Products® top loading sandwich wedges are an all-in-one solution. Made from clear PLA bioplastic, they not only offer great visibility for customers, but are also easily loaded and consumed via the hinged lid on the top of the wedge. They are commercially compostable (AS 4736).