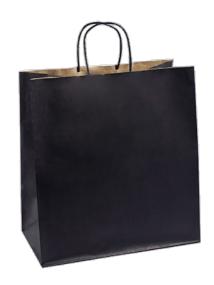

## LARGE PAPER TWIST HANDLE BAG

Introducing a new matte black, sleek and stylish take on our classic Large Paper Twist Handle Carry Bag. Paper twisted paper handle bags are strong, sturdy and stand upright on counters for easy loading. The Small paper twist handle bag is ideal for carrying takeaway or home food delivery orders, as well as small goods, cheeses and bakery items.

Paper bags are recyclable, compostable and reusable.

Detpak's 'Suitable f...

More info online

| Item Code      | C705S0029                                                    |
|----------------|--------------------------------------------------------------|
| Range          | Bags                                                         |
| Category       | CARRY BAGS                                                   |
| Design         | PLAIN                                                        |
| Colour         | BLACK                                                        |
| Size           | 350(L) x 320(W) x 180(G) mm<br>12.6(W) x 7.1(G) x 13.8(L) in |
| Surface Finish | Matte                                                        |
| Raw Materials  | Paper                                                        |
| Customisable   | Yes                                                          |