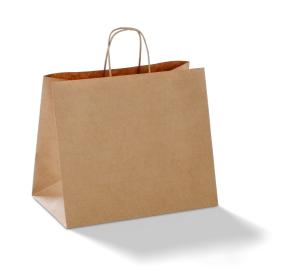

## JUMBO SHORT TWIST HANDLE BAG

The Jumbo Short Paper Twist Handle Carry Bags are strong and ideal for carrying takeaway food or grocery items. The Jumbo Short Paper Twist Handle Carry Bag has a large gusset and width with a shorter height allowing for easier loading and can hold up to 16kgs.

The Jumbo Short Paper Twist Handle Carry Bags are made with high quality virgin Kraft paper, known for its fibre and tensile strength. Unlike some bags made with recycled p...

More info online

| Item Code                | C720S0010                                                    |
|--------------------------|--------------------------------------------------------------|
| Range                    | Bags                                                         |
| Category                 | CARRY BAGS                                                   |
| Design                   | PLAIN                                                        |
| Colour                   | BROWN                                                        |
| Size                     | 305(L) x 355(W) x 220(G) mm<br>14.0(W) x 8.7(G) x 12.0(L) in |
| Appliance<br>Suitability | Refrigeration                                                |
| Surface Finish           | Natural Low Sheen                                            |
| Raw Materials            | Paper                                                        |
| Customisable             | Yes                                                          |