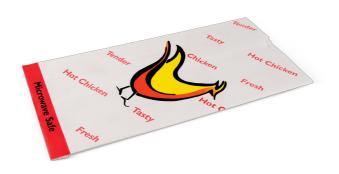

## CHICKEN BAG

The chicken bag features a poly-lining, which protects against grease and oil, while also retaining heat. Poly-lined bags can also be microwaved, and have a 'hot chicken tasty tender' design.

| Item Code                | B433S0199                                                  |
|--------------------------|------------------------------------------------------------|
| Range                    | Bags                                                       |
| Category                 | QUICK SERVICE BAGS                                         |
| Design                   | HOT CHICKEN TASTY TENDER                                   |
| Colour                   | WHITE                                                      |
| Size                     | 340(L) x 167(W) x 77(G) mm<br>6.6(W) x 3.0(G) x 13.4(L) in |
| Appliance<br>Suitability | Conventional Oven, Microwave Oven,<br>Refrigeration        |
| Surface Finish           | Natural Medium Sheen                                       |
| Lining                   | Poly-lined (PE)                                            |
| Raw Materials            | Paper, Polyethylene (PE)                                   |
| Customisable             | Yes                                                        |